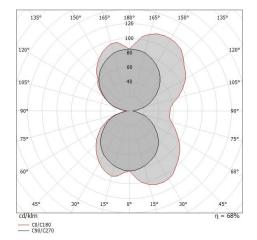

The device features protection class I and can be wall lights-mounted.

Compliant with the EN 60598-1 standard and its specific provisions.

| Illuminotechnical Features |         |
|----------------------------|---------|
| Light Output Ratio (LOR)   | 67 %    |
| Source lumens              | 460 lm  |
| Delivered lumens           | 310 lm  |
| Consumption                | 33 W    |
| Luminaire efficacy         | 13 lm/W |
| Colour temperature         | 2700 K  |
| Colour rendering index     | 100 Ra  |
|                            |         |

| OPTICAL                     |               |
|-----------------------------|---------------|
| Light distribution simmetry | Symmetrical 2 |
|                             |               |
| C90/C270 optics             | 114°          |