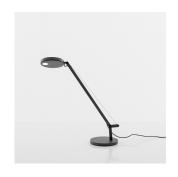

DIMMABLE (On Head) / No Motion Sensor

#### 1747058A

### Design By

Naoto Fukasawa

#### Collection =

Design

### Colors & Finishes =

# Materials =

- Head and arms in painted aluminum
- Lower head diffuser in thermoplastic
- Internal tension springs and external tension control cables in aluminum
- Base in weighted steel with painted aluminum cover