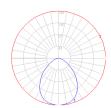

### Light distribution =

Direct

Red = Max Cd. Through Vertical plane
Blue = Max Cd. Through Horizontal plane