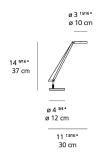

By

Naoto Fukasawa

#### Collection =

Design







### Colors & Finishes =



## Features & Accessories

Specifications =

**Delivered lumens** 

Light output ratio

Life expectancy

**Control type** 

Input Voltage

Driver

Led type

**Power consumption** 

**CCT (Correlated Color Temperature)** 

CRI (Color Rendering Index)

- Fully adjustable arms and head
- Tiltable and rotatable diffuser
- Interchangeable plug options accommodate most electrical outlets for global versatility

257lm

7W 6W C.O.B.\*

3000K

>90

50000Hrs

120-240V

Plug-In

36.7lm/W

# Materials =

- Head and arms in painted aluminum
- Lower head diffuser in thermoplastic
- Internal tension springs and external tension control cables in aluminum
- Base in weighted steel with painted aluminum cover

### Dimensions =



### Light distribution =

Direct



Red = Max Cd. Through Vertical plane
Blue = Max Cd. Through Horizontal plane

### Packaging =

1 Box

1 x 20-3/8" x 8-9/16" x 2-5/8" / 3.37 lbs - 51.5 cm x 21.5 cm x 6.5 cm / 1.53 kg

# Luminaire weight

2.71 lbs / 1.23 kg

Warranty