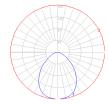

#### Light distribution =

Direct

Red = Max Cd. Through Vertical plane Blue = Max Cd. Through Horizontal plane