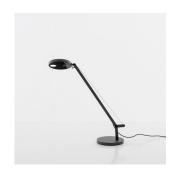

#### Design By

Naoto Fukasawa

#### Collection ==

Design

# Materials =

- Head and arms in painted aluminum
- Lower head diffuser in thermoplastic
- Internal tension springs and external tension control cables in aluminum
- Base in weighted steel with painted aluminum cover

#### Features & Accessories =

- Fully adjustable arms and head
- Tiltable and rotatable diffuser
- Interchangeable plug options accommodate most electrical outlets for global versatility