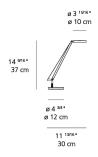

|
| Led type                           | 6W C.O.B.*                            |
| CCT (Correlated Color Temperature) | 3000K                                 |
| CRI (Color Rendering Index)        | >90                                   |
| Life expectancy                    | 50000Hrs                              |
| Control type                       | DIMMABLE (On Head) / No Motion Sensor |
| Input Voltage                      | 120-240V                              |
| Driver                             | Plug-In                               |

#### Features & Accessories =

- Fully adjustable arms and head
- Tiltable and rotatable diffuser
- Interchangeable plug options accommodate most electrical outlets for global versatility

#### Dimensions ==



#### Light distribution =

Direct



Red = Max Cd. Through Vertical plane Blue = Max Cd. Through Horizontal plane

#### Packaging =

1 Box

1 x 20-3/8" x 8-9/16" x 2-5/8" / 3.37 lbs - 51.5 cm x 21.5 cm x 6.5 cm / 1.53 kg

#### Luminaire weight ==

2.71 lbs / 1.23 kg

## Warranty =

5 year limited warranty