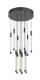

## **PENDANTS**









Black

Chrome

MP75113-BG Brushed Gold

## **SPECIFICATION DETAILS**

 $\ensuremath{^{\star}}$  For custom options, consult factory for details.

| Fixture Dimensions  | D12-3/4" x H13"                                |
|---------------------|------------------------------------------------|
| Light Source        | LED with DC Driver                             |
| Total Lumens        | 6825lm                                         |
| Wattage             | 53W                                            |
| Delivered Lumens    | 6115lm                                         |
| Voltage             | 120V                                           |
| Color Temperature   | 2700K                                          |
| CRI (Ra)            | 90CRI