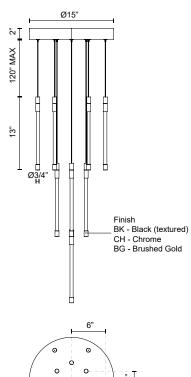

## **SPECIFICATION DETAILS**

 $\ensuremath{^{\star}}$  For custom options, consult factory for details.

| Fixture Dimensions  | D12-3/4" x H13"                                |
|---------------------|------------------------------------------------|
| Light Source        | LED with DC Driver                             |
| Total Lumens        | 6825lm                                         |
| Wattage             | 53W                                            |
| Delivered Lumens    | 6115lm                                         |
| Voltage             | 120V                                           |
| Color Temperature   | 2700K                                          |
| CRI (Ra)            | 90CRI                                          |
| LED Rated Life      | 50,000 hours                                   |
| Dimming             | 100% - 10%, TRIAC or ELV Dimmer (Not Included) |
| Glass Details       | Clear Glass                                    |
| Adjustable          | Yes                                            |
| Wire Length         | 120" Max                                       |
| Wire Type           | Color Matching Coaxial Wire                    |
| Minimum Hang Height | 16"                                            |
| Location            | Dry                                            |
| Warranty            | 5 Years                                        |
| Canopy Dimensions   | D15" x H2"                                     |