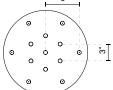

## **SPECIFICATION DETAILS**

 $\ensuremath{^{\star}}$  For custom options, consult factory for details.

| Fixture Dimensions  | D12-3/4" x H13"                                |
|---------------------|------------------------------------------------|
| Light Source        | LED with DC Driver                             |
| Total Lumens        | 6825lm                                         |
| Wattage             | 53W                                            |
| Delivered Lumens    | 6115lm                                         |
| Voltage             | 120V                                           |
| Color Temperature   | 2700K                                          |
| CRI (Ra)            | 90CRI                                          |
| LED Rated Life      | 50,000 hours                                   |
| Dimming             | 100% - 10%, TRIAC or ELV Dimmer (Not Included) |
| Glass Details       | Clear Glass                                    |
| Adjustable          | Yes                                            |
| Wire Length         | 120" Max                                       |
| Wire Type           | Color Matching Coaxial Wire                    |
| Minimum Hang Height | 16"                                            |
| Location            | Dry                                            |
| Warranty            | 5 Years                                        |
| Canopy Dimensions   | D15" x H2"                                     |