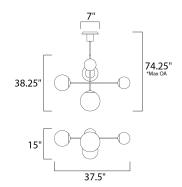

### **MEASUREMENTS**

DIMENSION : 37.5" L x 15" W x 38.25" H

MAX OAH : 74.25" OAH CANOPY : 7" W x 1" H x 7" L

: 17.97 lb HANGING WEIGHT