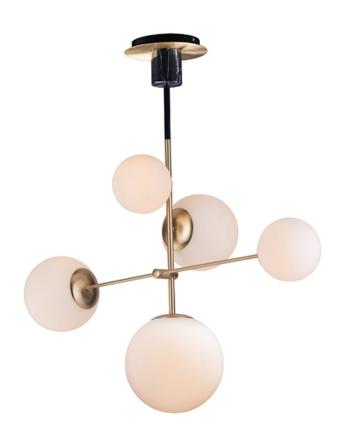

## **PRODUCT DESCRIPTION**

Inspired by both Mid Century Modern and Scandinavian Contemporary this collection spans a large breadth of today's interior design. Straight tubing finished in Satin Brass supports hand blown Satin White cased glass globes. Black accents of metal and Black marble add dramatic detail and upscale appeal.