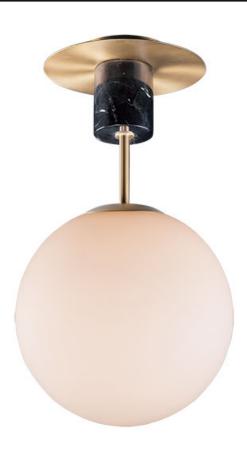

### PRODUCT DESCRIPTION

Inspired by both Mid Century Modern and Scandinavian Contemporary this collection spans a large breadth of today's interior design. Straight tubing finished in Satin Brass supports hand blown Satin White cased glass globes. Black accents of metal and Black marble add dramatic detail and upscale appeal.

#### MATERIAL

Steel, Marble, Opal Glass