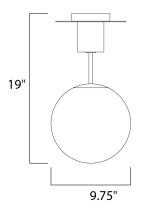

# **MEASUREMENTS**

DIMENSION : 9.75" W x 19" H

CANOPY : 6.29" W x 1" H x 6.29" L

HANGING WEIGHT : 6.61 lb