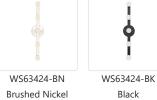

## DESCRIPTION

The Rezz collection is the reimagining of the old Hollywood style we know and love. Simple, glamorous opal glass diffusers dance around a modern, minimal frame to create a totally new look. This collection is simple and stunning, great for a wide variety of design sensibilities. Available in Matte Black or Brushed Nickel accents.