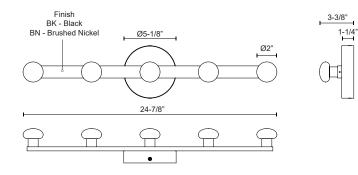

## SPECIFICATION DETAILS

\* For custom options, consult factory for details.

| Fixture Dimensions   | W2" x H24-7/8" x E3-3/8"                                   |
|----------------------|------------------------------------------------------------|
| Wattage              | 20W                                                        |
| Total Lumens         | 1600lm                                                     |
| Light Source         | LED with DC Driver                                         |
| Delivered Lumens     | BK-400lm*; BN-450lm*;                                      |
| Voltage              | 120V                                                       |
| Color Temperature    | 3000K                                                      |
| CRI (Ra)             | 90CRI                                                      |
| Optional Color Temps | 2700K - 5000K Available, Minimum Order Quantities<br>Apply |
| LED Rated Life       | 50,000 hours                                               |
| Dimming              | 100% - 10%, TRIAC or ELV Dimmer (Not Included)             |
| Glass Details        | Opal Glass                                                 |
| ADA Compliant        | Yes                                                        |
| Location             | Dry                                                        |
| Warranty             | 5 Years                                                    |
| Mounting Style       | All Orientation; Wall;                                     |
| Canopy Dimensions    | D5-1/8" x E1-1/4"                                          |
|                      |                                                            |