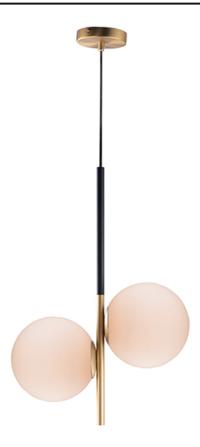

### PRODUCT DESCRIPTION

Inspired by both Mid Century Modern and Scandinavian Contemporary this collection spans a large breadth of today's interior design. Straight tubing finished in Satin Brass supports hand blown Satin White cased glass globes. Black accents of metal and Black marble add dramatic detail and upscale appeal.

#### MATERIAL

Steel, Opal Glass