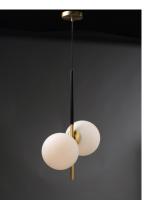

### PRODUCT DESCRIPTION

Inspired by both Mid Century Modern and Scandinavian Contemporary this collection spans a large breadth of today's interior design. Straight tubing finished in Satin Brass supports hand blown Satin White cased glass globes. Black accents of metal and Black marble add dramatic detail and upscale appeal.

#### MATERIAL

Steel, Opal Glass