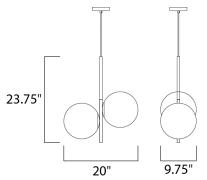

## **MEASUREMENTS**

DIMENSION : 20" L x 9.75" W x 23.75" H

MAX OAH : 142" OAH

CANOPY : 4.72" W x 1" H x 4.72" L

HANGING WEIGHT : 6.16 lb