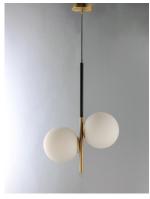

### PRODUCT DESCRIPTION

Inspired by both Mid Century Modern and Scandinavian Contemporary this collection spans a large breadth of today's interior design. Straight tubing finished in Satin Brass supports hand blown Satin White cased glass globes. Black accents of metal and Black marble add dramatic detail and upscale appeal.

#### MATERIAL

Steel, Opal Glass