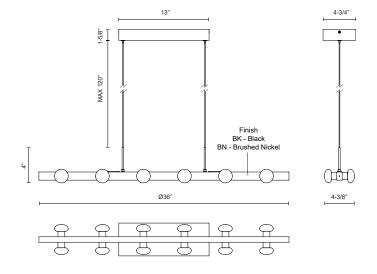

## **SPECIFICATION DETAILS**

 $\ensuremath{^{\star}}$  For custom options, consult factory for details.

| Fixture Dimensions   | L36" x W4-3/8" x H4"                                       |
|----------------------|------------------------------------------------------------|
| Wattage              | 47W                                                        |
| Total Lumens         | 3760lm                                                     |
| Light Source         | LED with DC Driver                                         |
| Delivered Lumens     | BK-1000lm; BN-1200lm;                                      |
| Voltage              | 120V                                                       |
| Color Temperature    | 3000K                                                      |
| CRI (Ra)             | 90CRI                                                      |
| Optional Color Temps | 2700K - 5000K Available, Minimum Order Quantities<br>Apply |
| LED Rated Life       | 50,000 hours                                               |
| Dimming              | 100% - 10%, TRIAC or ELV Dimmer (Not Included)             |
| Glass Details        | Opal Glass                                                 |
| Adjustable           | Yes                                                        |
| Wire Length          | 120" Max                                                   |
| Wire Type            | BK - Black Wire; BN-Clear Wire;                            |
| Location             | Dry                                                        |
| Warranty             | 5 Years                                                    |
| Canopy Dimensions    | L13" x W4-3/4" x H1-5/8"                                   |