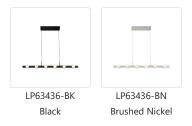

## **DESCRIPTION**

The Rezz collection is the reimagining of the old Hollywood style we know and love. Simple, glamorous opal glass diffusers dance around a modern, minimal frame to create a totally new look. This collection is simple and stunning, great for a wide variety of design sensibilities. Available in Matte Black or Brushed Nickel accents.