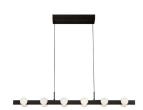

## **DESCRIPTION**

The Rezz collection is the reimagining of the old Hollywood style we know and love. Simple, glamorous opal glass diffusers dance around a modern, minimal frame to create a totally new look. This collection is simple and stunning, great for a wide variety of design sensibilities. Available in Matte Black or Brushed Nickel accents.