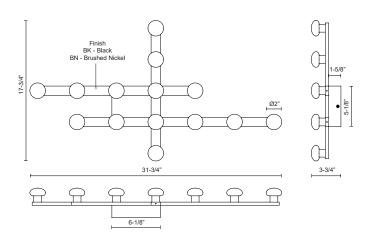

## **SPECIFICATION DETAILS**

 $\ensuremath{^{\star}}$  For custom options, consult factory for details.

| Fixture Dimensions   | W31-3/4" x H17-3/4" x E3-3/4"                                           |
|----------------------|-------------------------------------------------------------------------|
| Wattage              | 55W                                                                     |
| Total Lumens         | 4400lm                                                                  |
| Light Source         | LED with DC Driver                                                      |
| Delivered Lumens     | BK-1100lm*; BN-1250lm;                                                  |
| Voltage              | 120V                                                                    |
| Color Temperature    | 3000K                                                                   |
| CRI (Ra)             | 90CRI                                                                   |
| Optional Color Temps | 2700K - 5000K Available, Minimum Order Quantities<br>Apply              |
| LED Rated Life       | 50,000 hours                                                            |
| Dimming              | 100% - 10%, TRIAC or ELV Dimmer (Not Included)<br>Dimmer (Not Included) |
| Glass Details        | Opal Glass                                                              |
| ADA Compliant        | Yes                                                                     |
| Location             | Dry                                                                     |
| Warranty             | 5 Years                                                                 |
| Mounting Style       | All Orientation; Wall;                                                  |
| Canopy Dimensions    | W6-1/8" x H5-1/8" x E1-5/8"                                             |