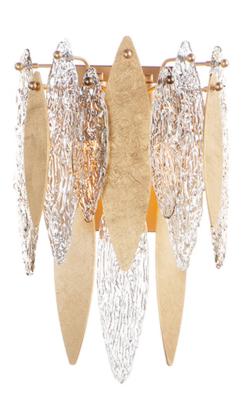

## **PRODUCT DESCRIPTION**

Hand-formed glass petals of Clear and Champagne-tint suspend from a tiered frame of gold and accented with petals of solid metal finished in Gold Leaf. Numerous candelabra sockets are strategically placed within the fixture to create glimmer and elegance to this majestic collection.