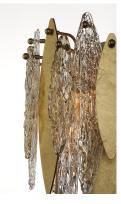

## **PRODUCT DESCRIPTION**

Hand-formed glass petals of Clear and Champagne-tint suspend from a tiered frame of gold and accented with petals of solid metal finished in Gold Leaf. Numerous candelabra sockets are strategically placed within the fixture to create glimmer and elegance to this majestic collection.