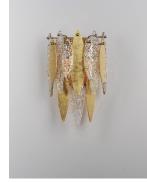

## **PRODUCT DESCRIPTION**

Hand-formed glass petals of Clear and Champagne-tint suspend from a tiered frame of gold and accented with petals of solid metal finished in Gold Leaf. Numerous candelabra sockets are strategically placed within the fixture to create glimmer and elegance to this majestic collection.