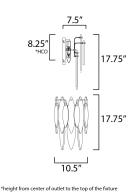

## **MEASUREMENTS**

BULB

DIMMABLE

LIGHTING\_DIRECTION : Down

DIMENSION : 10.5" L x 10.5" W x 17.75" H x 7.5" Ext MAX OAH : 7" W x 8.75" H HANGING WEIGHT : 10.12 lb LAMPING INPUT VOLTAGE :120V : 3 x 40W Incandescent E12 Candelabra, 120W Total **BULB INCLUDED** : (Not Included)