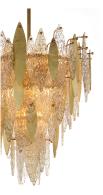

## PRODUCT DESCRIPTION

Hand-formed glass petals of Clear and Champagne-tint suspend from a tiered frame of gold and accented with petals of solid metal finished in Gold Leaf. Numerous candelabra sockets are strategically placed within the fixture to create glimmer and elegance to this majestic collection.

### **GLASS**

Clear and Champagne CLCMP

#### MATERIAL

Steel, Glass