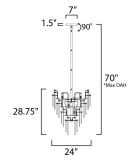

\*max overall height

## **MEASUREMENTS**

DIMENSION : 24" L x 24" W x 28.75" H

MAX OAH : 70" OAH

CANOPY : 7" W x 1.5" H x 7" L

HANGING WEIGHT : 64.9 lb