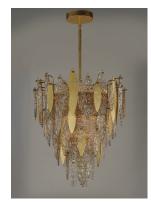

## PRODUCT DESCRIPTION

Hand-formed glass petals of Clear and Champagne-tint suspend from a tiered frame of gold and accented with petals of solid metal finished in Gold Leaf. Numerous candelabra sockets are strategically placed within the fixture to create glimmer and elegance to this majestic collection.

### **GLASS**

Clear and Champagne CLCMP

#### MATERIAL

Steel, Glass