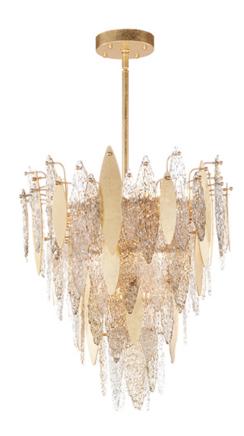

## PRODUCT DESCRIPTION

Hand-formed glass petals of Clear and Champagne-tint suspend from a tiered frame of gold and accented with petals of solid metal finished in Gold Leaf. Numerous candelabra sockets are strategically placed within the fixture to create glimmer and elegance to this majestic collection.

### **GLASS**

Clear and Champagne CLCMP

#### MATERIAL

Steel, Glass