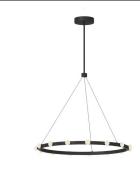

## **PENDANTS**

PD63428-BN Brushed Nickel

Black

## **DESCRIPTION**

The Rezz collection is the reimagining of the old Hollywood style we know and love. Simple, glamorous opal glass diffusers dance around a modern, minimal frame to create a totally new look. This collection is simple and stunning, great for a wide variety of design sensibilities. Available in Matte Black or Brushed Nickel accents.