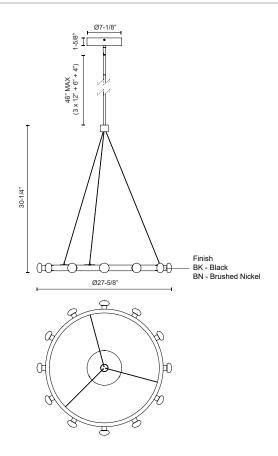

## **SPECIFICATION DETAILS**

 $\ensuremath{^{\star}}$  For custom options, consult factory for details.

| Fixture Dimensions   | D27-5/8" x H30-1/4"                                        |
|----------------------|------------------------------------------------------------|
| Wattage              | 47W                                                        |
| Total Lumens         | 3760lm                                                     |
| Light Source         | LED with DC Driver                                         |
| Delivered Lumens     | BK-1000lm; BN-1200lm;                                      |
| Voltage              | 120V                                                       |
| Color Temperature    | 3000K                                                      |
| CRI (Ra)             | 90CRI                                                      |
| Optional Color Temps | 2700K - 5000K Available, Minimum Order Quantities<br>Apply |
| LED Rated Life       | 50,000 hours                                               |
| Dimming              | 100% - 10%, TRIAC or ELV Dimmer (Not Included)             |
| Glass Details        | Opal Glass                                                 |
| Adjustable           | Yes                                                        |
| Wire Length          | 72" Max                                                    |
| Wire Type            | BK - Black Wire; BN-Clear Wire;                            |
| Minimum Hang Height  | 40"                                                        |
| Ceiling Adaptor      | Yes, Up to 45 Degrees                                      |
| Location             | Dry                                                        |
| Warranty             | 5 Years                                                    |
| Canopy Dimensions    | D7-1/8" x H1-5/8"                                          |