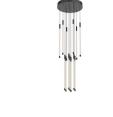

## DESCRIPTION

The Motif Collection is inspired by the multitude of configurations in which it can create. Each fixture is comprised of thin lines of light in a refractive cylinder, creating both clean lines and modern elegance. This collection features the latest in modern LED filament technology, creating a warm glow of light throughout each fixture that is both vintage and modern at once.