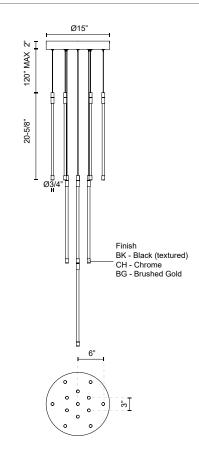

## SPECIFICATION DETAILS

\* For custom options, consult factory for details.

| Fixture Dimensions  | D12-3/4" x H20-5/8"                            |
|---------------------|------------------------------------------------|
| Light Source        | LED with DC Driver                             |
| Total Lumens        | 10500lm                                        |
| Wattage             | 80W                                            |
| Delivered Lumens    | 9165Im                                         |
| Voltage             | 120V                                           |
| Color Temperature   | 2700K                                          |
| CRI (Ra)            | 90CRI                                          |
| LED Rated Life      | 50,000 hours                                   |
| Dimming             | 100% - 10%, TRIAC or ELV Dimmer (Not Included) |
| Glass Details       | Clear Glass                                    |
| Adjustable          | Yes                                            |
| Wire Length         | 120" Max                                       |
| Wire Type           | Color Matching Coaxial Wire                    |
| Minimum Hang Height | 24"                                            |
| Location            | Dry                                            |
| Warranty            | 5 Years                                        |
| Canopy Dimensions   | D15" x H2"                                     |
|                     |                                                |