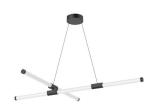

## **DESCRIPTION**

Akari keeps true to its most minimal yet sleek form with metallic finishes, with all eyes on the bars of illumination. This collection fits almost any design and styling needs. Available in Brushed Nickel and Black finishes.