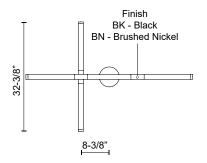

## **SPECIFICATION DETAILS**

 $\ensuremath{^{\star}}$  For custom options, consult factory for details.

| Fixture Dimensions   | L49-1/2" x W32-3/8" x H3-3/4"                              |
|----------------------|------------------------------------------------------------|
| Light Source         | LED with DC Driver                                         |
| Total Lumens         | 5100lm                                                     |
| Wattage              | 62W                                                        |
| Delivered Lumens     | 3600lm*                                                    |
| Voltage              | 120V                                                       |
| Color Temperature    | 3000K                                                      |
| CRI (Ra)             | 90CRI                                                      |
| Optional Color Temps | 2700K - 5000K Available, Minimum Order Quantities<br>Apply |
| LED Rated Life       | 50,000 hours                                               |
| Diffuser Details     | Frosted acrylic diffuser                                   |
| Dimming              | 100% - 10%, TRIAC or ELV Dimmer (Not Included)             |
| Adjustable           | Yes                                                        |
| Wire Length          | 120" Max                                                   |
| Wire Type            | Color Matching Coaxial Wire                                |
| Minimum Hang Height  | 16"                                                        |
| Location             | Dry                                                        |
| Warranty             | 5 Years                                                    |
| Canopy Dimensions    | D6" x H1-5/8"                                              |