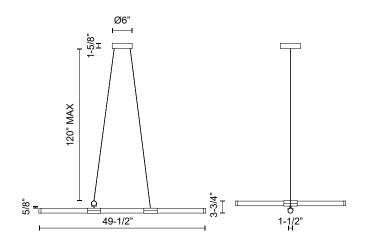

## **SPECIFICATION DETAILS**

 $\ensuremath{^{\star}}$  For custom options, consult factory for details.

| Fixture Dimensions   | L49-1/2" x W32-3/8" x H3-3/4"                              |
|----------------------|------------------------------------------------------------|
| Light Source         | LED with DC Driver                                         |
| Total Lumens         | 5100lm                                                     |
| Wattage              | 62W                                                        |
| Delivered Lumens     | 3600lm*                                                    |
| Voltage              | 120V                                                       |
| Color Temperature    | 3000K                                                      |
| CRI (Ra)             | 90CRI                                                      |
| Optional Color Temps | 2700K - 5000K Available, Minimum Order Quantities<br>Apply |
| LED Rated Life       | 50,000 hours                                               |
| Diffuser Details     | Frosted acrylic diffuser                                   |
| Dimming              | 100% - 10%, TRIAC or ELV Dimmer (Not Included)             |
| Adjustable           | Yes                                                        |
| Wire Length          | 120" Max                                                   |
| Wire Type            | Color Matching Coaxial Wire                                |
| Minimum Hang Height  | 16"                                                        |
| Location             | Dry                                                        |
| Warranty             | 5 Years                                                    |
| Canopy Dimensions    | D6" x H1-5/8"                                              |