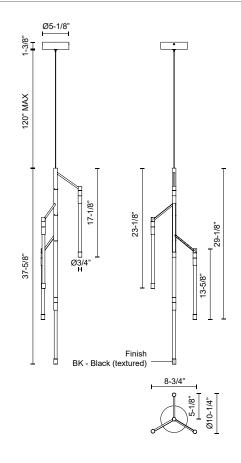

## SPECIFICATION DETAILS

\* For custom options, consult factory for details.

| Fixture Dimensions                    | D10-1/4" x H37-5/8"                            |
|---------------------------------------|------------------------------------------------|
| Light Source                          | LED with DC Driver                             |
| Wattage                               | 17W                                            |
| Total Lumens                          | 2100lm                                         |
| Delivered Lumens                      | 1880lm                                         |
| Voltage                               | 120V                                           |
| Color Temperature                     | 2700K                                          |
| CRI (Ra)                              | 90CRI                                          |
| LED Rated Life                        | 50,000 hours                                   |
| Dimming                               | 100% - 10%, TRIAC or ELV Dimmer (Not Included) |
| Glass Details                         | Clear Glass                                    |
| Adjustable                            | Yes                                            |
| Wire Length                           | 120" Max                                       |
| Wire Type                             | Color Matching Coaxial Wire                    |
| Minimum Hang Height                   | 40"                                            |
| Location                              | Dry                                            |
| Warranty                              | 5 Years                                        |
| CEC Title 24 JA8                      | Yes, JA8-19                                    |
|                                       |                                                |
| Canopy Dimensions                     | D5-1/8" x H1-3/8"                              |
| Canopy Dimensions<br>Finish Option(s) | D5-1/8" x H1-3/8"<br>Black                     |