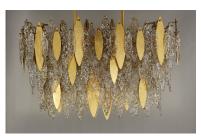

### **PRODUCT DESCRIPTION**

Hand-formed glass petals of Clear and Champagne-tint suspend from a tiered frame of gold and accented with petals of solid metal finished in Gold Leaf. Numerous candelabra sockets are strategically placed within the fixture to create glimmer and elegance to this majestic collection.

### **FINISHES OPTION**

Gold Leaf

### **GLASS**

Clear and Champagne CLCMP

#### MATERIAL

Steel, Glass