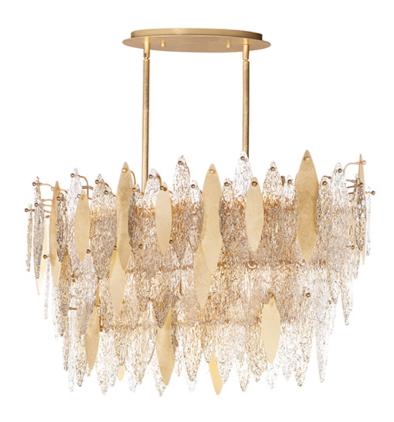

### **PRODUCT DESCRIPTION**

Hand-formed glass petals of Clear and Champagne-tint suspend from a tiered frame of gold and accented with petals of solid metal finished in Gold Leaf. Numerous candelabra sockets are strategically placed within the fixture to create glimmer and elegance to this majestic collection.

### **FINISHES OPTION**

Gold Leaf

### **GLASS**

Clear and Champagne CLCMP

#### MATERIAL

Steel, Glass