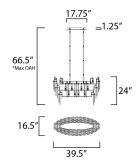

\*max overall height

# **MEASUREMENTS**

DIMENSION : 39.5" L x 16.5" W x 24" H

MAX OAH : 66.5" OAH

: 7.75" W x 1.25" H x 17.75" L CANOPY

HANGING WEIGHT : 99.22 lb