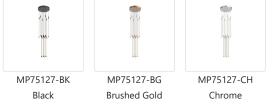

## SPECIFICATION DETAILS

\* For custom options, consult factory for details.

| Fixture Dimensions  | D12-3/4" x H26-3/4"                            |
|---------------------|------------------------------------------------|
| Light Source        | LED with DC Driver                             |
| Total Lumens        | 13650lm                                        |
| Wattage             | 115W                                           |
| Delivered Lumens    | 11710lm                                        |
| Voltage             | 120V                                           |
| Color Temperature   | 2700К                                          |
| CRI (Ra)            | 90CRI                                          |
| LED Rated Life      | 50,000 hours                                   |
| Dimming             | 100% - 10%, TRIAC or ELV Dimmer (Not Included) |
| Glass Details       | Clear Glass                                    |
| Adjustable          | Yes                                            |
| Wire Length         | 120" Max                                       |
| Wire Type           | Color Matching Coaxial Wire                    |
| Minimum Hang Height | 30"                                            |
| Location            | Dry                                            |
| Warranty            | 5 Years                                        |
| Canopy Dimensions   | D15" x H2"                                     |
|                     |                                                |