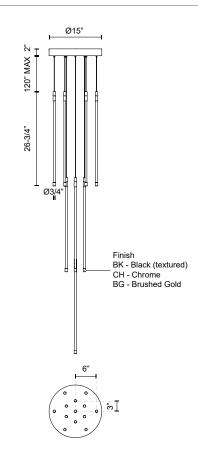

## SPECIFICATION DETAILS

\* For custom options, consult factory for details.

| Fixture Dimensions  | D12-3/4" x H26-3/4"                            |
|---------------------|------------------------------------------------|
| Light Source        | LED with DC Driver                             |
| Total Lumens        | 13650lm                                        |
| Wattage             | 115W                                           |
| Delivered Lumens    | 11710lm                                        |
| Voltage             | 120V                                           |
| Color Temperature   | 2700К                                          |
| CRI (Ra)            | 90CRI                                          |
| LED Rated Life      | 50,000 hours                                   |
| Dimming             | 100% - 10%, TRIAC or ELV Dimmer (Not Included) |
| Glass Details       | Clear Glass                                    |
| Adjustable          | Yes                                            |
| Wire Length         | 120" Max                                       |
| Wire Type           | Color Matching Coaxial Wire                    |
| Minimum Hang Height | 30"                                            |
| Location            | Dry                                            |
| Warranty            | 5 Years                                        |
| Canopy Dimensions   | D15" x H2"                                     |
|                     |                                                |