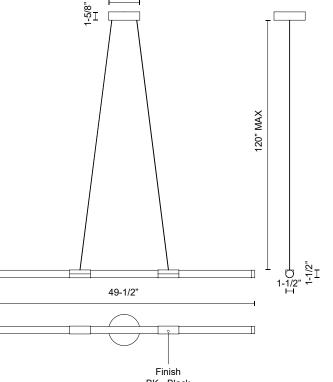

## SPECIFICATION DETAILS

\* For custom options, consult factory for details.

| Fixture Dimensions    | L49-1/2" x W1-1/2" x H1-1/2"                               |
|-----------------------|------------------------------------------------------------|
| Light Source          | LED with DC Driver                                         |
| Wattage               | 40W                                                        |
| Total Lumens          | 3060lm                                                     |
| Delivered Lumens      | 2160lm*                                                    |
| Voltage               | 120V                                                       |
| Color Temperature     | 3000К                                                      |
| CRI (Ra)              | 90CRI                                                      |
| Optional Color Temps  | 2700K - 5000K Available, Minimum Order Quantities<br>Apply |
| LED Rated Life        | 50,000 hours                                               |
| Dimming               | 100% - 10%, TRIAC or ELV Dimmer (Not Included)             |
| Diffuser Details      | Frosted acrylic diffuser                                   |
| Adjustable            | Yes                                                        |
| Wire Length           | 120" Max                                                   |
| Wire Type             | Color Matching Coaxial Wire                                |
| Minimum Hang Height   | 16"                                                        |
| Location              | Dry                                                        |
| Warranty              | 5 Years                                                    |
| CEC Title 24 JA8      | Yes, JA8-19                                                |
| Energy Star Certified | Energy Star Compliant                                      |
| Canopy Dimensions     | D6" x H1-5/8"                                              |
|                       |                                                            |