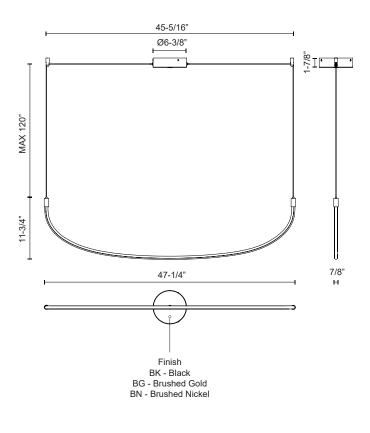

## SPECIFICATION DETAILS

\* For custom options, consult factory for details.

| Fixture Dimensions   | L47-1/4" x W7/8" x H11-3/4"                                |
|----------------------|------------------------------------------------------------|
| Wattage              | 26W                                                        |
| Total Lumens         | 2080lm                                                     |
| Light Source         | LED with DC Driver                                         |
| Delivered Lumens     | BG-1300lm*; BK-1250lm*; BN-1350lm*;                        |
| Voltage              | 120V                                                       |
| Color Temperature    | 3000K                                                      |
| CRI (Ra)             | 90CRI                                                      |
| Optional Color Temps | 2700K - 5000K Available, Minimum Order Quantities<br>Apply |
| LED Rated Life       | 50,000 hours                                               |
| Dimming              | 100% - 10%, TRIAC or ELV Dimmer (Not Included)             |
| Adjustable           | Yes                                                        |
| Wire Length          | 120" Max                                                   |
| Wire Type            | BG - Black Wire; BK - Black Wire; BN-Clear Wire;           |
| Minimum Hang Height  | 16"                                                        |
| Location             | Dry                                                        |
| Warranty             | 5 Years                                                    |
| Canopy Dimensions    | D6-3/8" x H1-7/8"                                          |
|                      |                                                            |