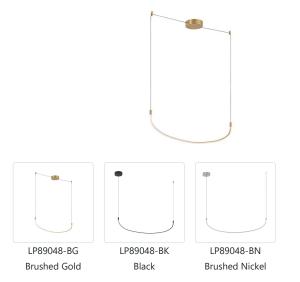

## DESCRIPTION

The Talis is a new take on a Kuzco classic. Forged as a simple yet organic "U" shaped bar of illumination, the Talis is minimal and stylish at the same time. When layered in three or five bars of illumination, the Talis creates a unique melody that is sure to be the statement of any space. Adjust each bar to the height and space you like with this versatile collection.