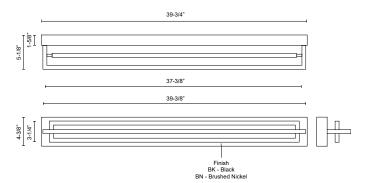

## **SPECIFICATION DETAILS**

\* For custom options, consult factory for details.

| Fixture Dimensions       | L39-3/8" x W3-1/4" x H5-1/8"                               |
|--------------------------|------------------------------------------------------------|
| Light Source             | LED with DC Driver                                         |
| Wattage                  | 55W                                                        |
| Total Lumens             | 4675lm                                                     |
| Delivered Lumens         | 1925lm*                                                    |
| Voltage                  | 120V                                                       |
| Color Temperature        | 3000K                                                      |
| CRI (Ra)                 | 90CRI                                                      |
| Optional Color Temps     | 2700K - 5000K Available, Minimum Order Quantities<br>Apply |
| LED Rated Life           | 50,000 hours                                               |
| Dimming                  | 100% - 10%, TRIAC or ELV Dimmer (Not Included)             |
| Diffuser Details         | Frosted acrylic diffuser                                   |
| Location                 | Dry                                                        |
| Warranty                 | 5 Years                                                    |
| Mounting Style           | All Orientation; Ceiling and Wall;                         |
| <b>Canopy Dimensions</b> | L39-3/4" x W4-3/8" x H1-5/8"                               |