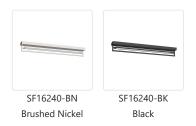

## **SPECIFICATION DETAILS**

\* For custom options, consult factory for details.

| Fixture Dimensions       | L39-3/8" x W3-1/4" x H5-1/8"                               |
|--------------------------|------------------------------------------------------------|
| Light Source             | LED with DC Driver                                         |
| Wattage                  | 55W                                                        |
| Total Lumens             | 4675lm                                                     |
| Delivered Lumens         | 1925lm*                                                    |
| Voltage                  | 120V                                                       |
| Color Temperature        | 3000K                                                      |
| CRI (Ra)                 | 90CRI                                                      |
| Optional Color Temps     | 2700K - 5000K Available, Minimum Order Quantities<br>Apply |
| LED Rated Life           | 50,000 hours                                               |
| Dimming                  | 100% - 10%, TRIAC or ELV Dimmer (Not Included)             |
| Diffuser Details         | Frosted acrylic diffuser                                   |
| Location                 | Dry                                                        |
| Warranty                 | 5 Years                                                    |
| Mounting Style           | All Orientation; Ceiling and Wall;                         |
| <b>Canopy Dimensions</b> | L39-3/4" x W4-3/8" x H1-5/8"                               |