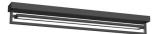

## MONDRIAN SF16240

## **FLUSH MOUNT**

## DESCRIPTION

**PROJECT** 

Mondrian series is composed from numerous rectilinear frames of light. The illuminated borders surrounding an open central void create an illusion of levitation. The airy design and negative space allow the fixture to visually blend into the environment. High-quality finish and simple forms coalesce in the elegant new product.