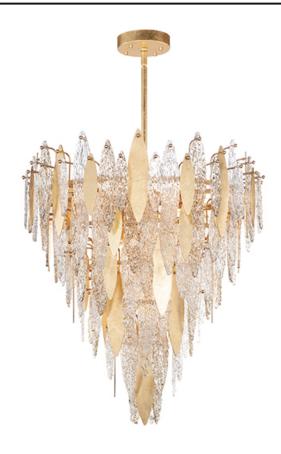

### PRODUCT DESCRIPTION

Hand-formed glass petals of Clear and Champagne-tint suspend from a tiered frame of gold and accented with petals of solid metal finished in Gold Leaf. Numerous candelabra sockets are strategically placed within the fixture to create glimmer and elegance to this majestic collection.