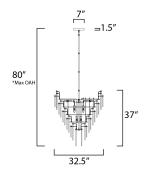

\*max overall height

## **MEASUREMENTS**

DIMENSION : 32.5" L x 32.5" W x 37" H

MAX OAH : 80" OAH

CANOPY : 7" W x 1.5" H x 7" L

HANGING WEIGHT : 119.9 lb