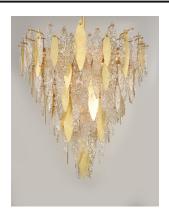

### PRODUCT DESCRIPTION

Hand-formed glass petals of Clear and Champagne-tint suspend from a tiered frame of gold and accented with petals of solid metal finished in Gold Leaf. Numerous candelabra sockets are strategically placed within the fixture to create glimmer and elegance to this majestic collection.