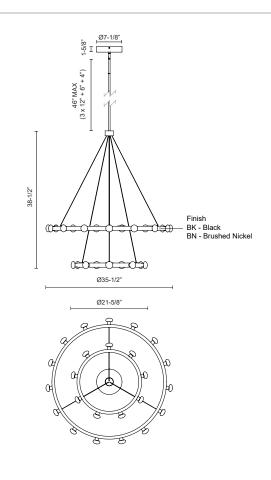

## SPECIFICATION DETAILS

\* For custom options, consult factory for details.

| Fixture Dimensions   | D35-1/2" x H38-1/2"                                        |
|----------------------|------------------------------------------------------------|
| Wattage              | 94W                                                        |
| Total Lumens         | 7520lm                                                     |
| Light Source         | LED with DC Driver                                         |
| Delivered Lumens     | BK-2000Im*; BN-2400Im*;                                    |
| Voltage              | 120V                                                       |
| Color Temperature    | 3000K                                                      |
| CRI (Ra)             | 90CRI                                                      |
| Optional Color Temps | 2700K - 5000K Available, Minimum Order Quantities<br>Apply |
| LED Rated Life       | 50,000 hours                                               |
| Dimming              | 100% - 10%, TRIAC or ELV Dimmer (Not Included)             |
| Diffuser Details     | Opal Glass Diffuser                                        |
| Glass Details        | Opal Glass                                                 |
| Adjustable           | Yes                                                        |
| Wire Length          | 72" Max                                                    |
| Wire Type            | BK - Black Wire; BN-Clear Wire;                            |
| Minimum Hang Height  | 48"                                                        |
| Ceiling Adaptor      | Yes, Up to 45 Degrees                                      |
| Location             | Dry                                                        |
| Warranty             | 5 Years                                                    |
| Canopy Dimensions    | D7-1/8" x H1-5/8"                                          |

**Canopy Dimensions** 

D7-1/8" x H1-5/8