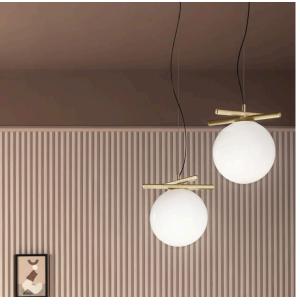

## **POSY S1 SUSPENSION**

POSY S1 SUSPENSION X-LARGE

**DESCRIPTION:** Balance and simplicity are the keywords of Posy. The

sphere and stem interact with each other to achieve a natural balance that amazes for its natural beauty.

MANUFACTURER: Masiero

CODE: Posy S1 25

SIZE: Large

Medium Small X-large **⊘** 

FINISH: Brushed Brass

DIFFUSER FINISH: Triplex Opal White Murano Glass

CONNECTION TYPE: Hardwired

MATERIALS: Metal/Glass