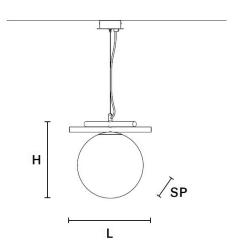

BULB INFORMATION: 1x60W E26 LED (not included)

WARRANTY: 1 Year

DRIVER/POWER S

SUPPLY:

Supply Voltage :120V

ENVIRONMENT/ IK/IP

**RATING:** 

DIMENSIONS: Length: 31 cm

Width: 25 cm

Indoor

Height: 29 cm

CERTIFICATIONS: cETLus

\*Specified finish may be different than that shown in image.

LINE DRAWING FOR SELECTED ITEM POSY S1 25: 

✓