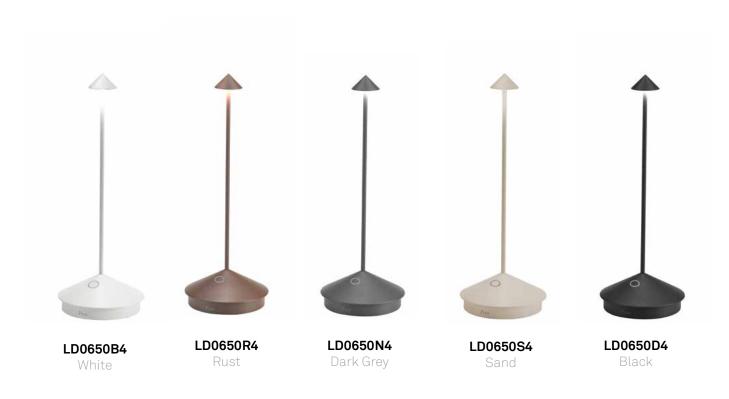

Contact charging base

Battery lasts about 12 hours at full charge

Charging time approximately 6-7 hours

Polycarbonate light diffuser

Powder-coated finishes suitable for indoor or outdoor use

Gold Leaf, Silver Leaf, Copper Leaf, Glossy Gold, and Glossy Chrome finishes may tarnish or peel if left outdoors for extended time periods