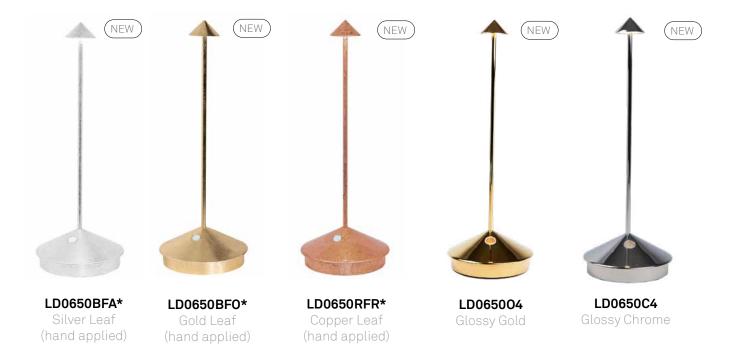

Contact charging base

Battery lasts about 12 hours at full charge

Charging time approximately 6-7 hours

Polycarbonate light diffuser

Powder-coated finishes suitable for indoor or outdoor use

Gold Leaf, Silver Leaf, Copper Leaf, Glossy Gold, and Glossy Chrome finishes may tarnish or peel if left outdoors for extended time periods

Lamps with leaf finishes are only available in 1-CCT color temperatures: 2700K