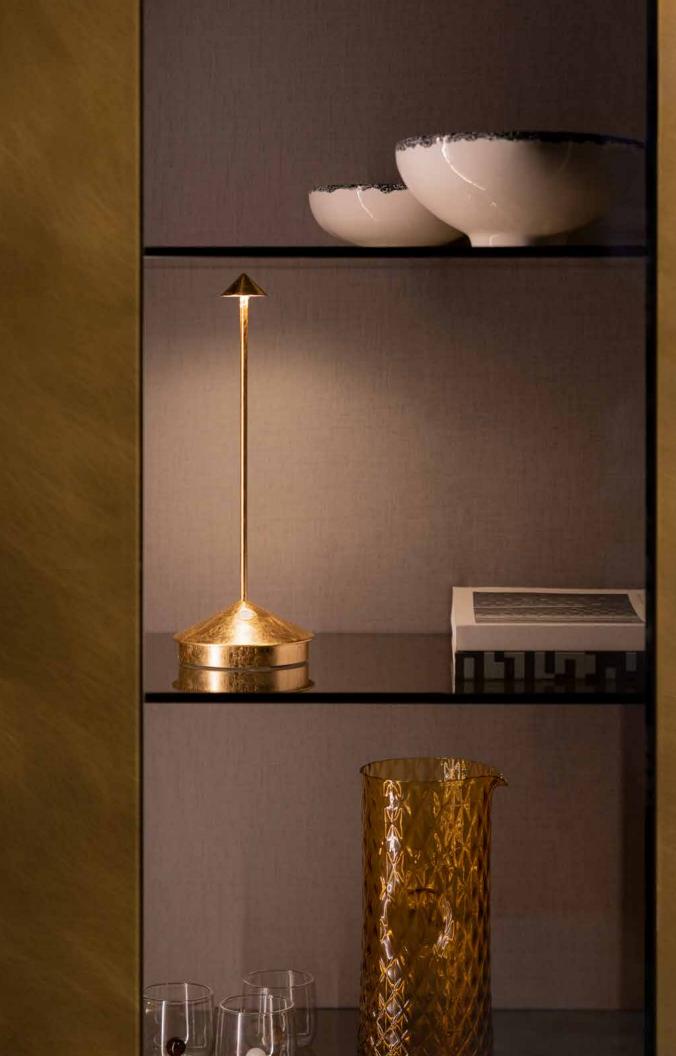

## Pina Pro

The lamp that took over New York and the world, the Pina Pro is our most popular cordless lamp. With brilliant light output large enough for a 5ft diameter table from the tiny cone-shaped head, Pina seems like a magic candle. Features touch-dimming control and 3-CCT color temperature selection for 2200K (candle light), 2700K (warm white) and 3000K (cool white). The integrated LED module is designed and engineered to produce controlled downlight.