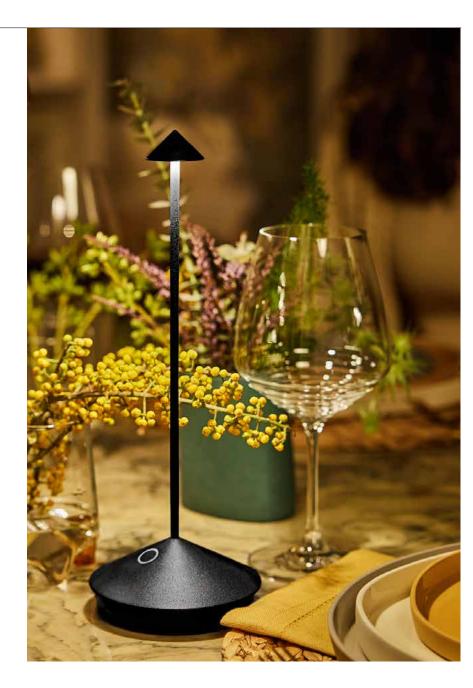

## Pina Pro

The lamp that took over New York and the world, the Pina Pro is our most popular cordless lamp. With brilliant light output large enough for a 5ft diameter table from the tiny cone-shaped head, Pina seems like a magic candle. Features touch-dimming control and 3-CCT color temperature selection for 2200K (candle light), 2700K (warm white) and 3000K (cool white). The integrated LED module is designed and engineered to produce controlled downlight.