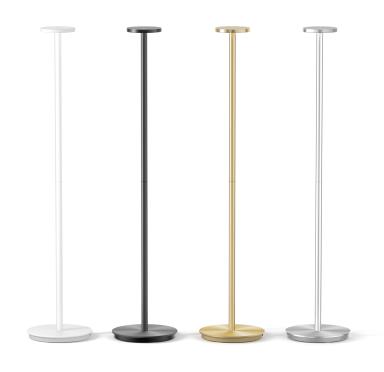

#### DESCRIPTION

Luci is a fully rechargeable portable luminaire that allows you to take your ambiance wherever you go indoors and out. Defined by its simplicity of form and high tactile feel, Luci features an all-machined aluminum body that's premium to the touch and brings elegance to any intimate moment or social gathering. Representing the future of illumination, Luci features state of the art Dim to Warm light technology with 3 preset light level plus full range dimming which are activated via optical switch atop the shade. Luci also boasts a best-in-class battery life to provide many hours of untethered illumination between charges. Available in both table and floor standing models, Luci is offered in three anodized machine trace finishes in Silver, Brass, and Black and textured Matte White.

#### PRODUCT CODES

| LUCI FLR BLK |
|--------------|
| LUCI FLR BRA |
| LUCI FLR SLV |
| LUCI FLR WHT |
|              |

# **FINISHES**

LUCI FLOOR