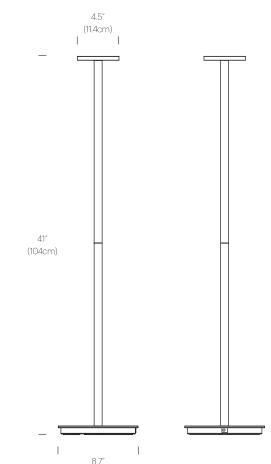

|

#### LIGHT CONTROL

Optical switch

Full-range dimming (100-10%)

3-stage dimming (100/40/10%)

#### **FEATURES**

Portable and rechargeable
3-stage step dimming
11-110hr battery life
5 hr charge time (24W power block included)

Energy-efficient, flat-panel technology

Glare-free illumination

#### **SPECIFICATIONS**

Voltage: 120V 50/60Hz Power Consumption: 5.3W

Color Temperature: 2700K - 2200K (Warm dim)

Luminosity: 350 Lumens

Luminaire efficacy: 66 Lumens/Watt Color Rendition Index: 90+ CRI Cable length: 9' (2.7m)

IP Rating: IP20

### **CERTIFICATIONS**





#### PACKAGING WEIGHT AND DIMENSIONS

Luci Floor: 9LBS 11" X 23" X 3" 4KG 28cm X 58cm X 7.6cm

#### NOTES

Custom requests can be considered on volume orders





# **FINISHES**

LUCI FLOOR









# DIMENSIONS

LUCI FLOOR



(27cm)