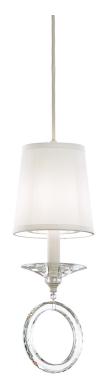

## **EMILEA**

MA1003

The Emilea chandelier offers a look that combines the best of both worlds. Emilea has a classic, cast arm structure interspersed with crystal accents for a modern and sleek look, and is a subtly elegant design perfect for todayâs interiors.

## **SPECIFICATIONS**

| Type:         | Pendant                |
|---------------|------------------------|
| Width/Length: | 6in / 15cm             |
| + Height:     | 16.5in / 42cm          |
|               | 142in / 361cm          |
| Hang Weight:  | 3lbs / 1.4kg           |
| Bulb Count:   | 1                      |
| Bulb Info:    | (1) E12, 40 MAX, B10** |
| Voltage:      | 110V / 220V            |