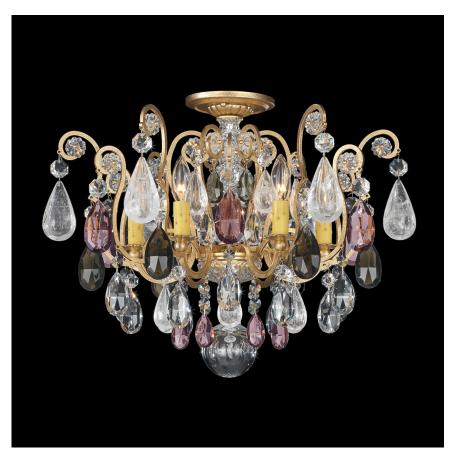

## RENAISSANCE ROCK

3584

The delightful play of rock crystal gemstones with clear and colored drops transform our Renaissance chandelier into a unique collectible. Its ornate framework, featuring authentic seventeenth-century styling, marries the sensual curves of precious metals with the luminosity of intricately cut glass.

## SPECIFICATIONS

| Type:         | Close to Ceiling       |
|---------------|------------------------|
| Width/Length: | 20in / 51cm            |
| + Height:     | 16in / 41cm            |
| Hang Weight:  | 16lbs / 7.2kg          |
| Tier Count:   | 1                      |
| Bulb Count:   | 6                      |
| Bulb Info:    | (6) E12, 40 MAX, B10** |
| Voltage:      | 110V / 220V            |