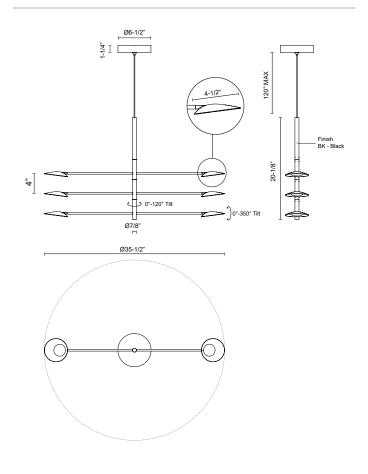

## **SPECIFICATION DETAILS**

\* For custom options, consult factory for details.

| <b>Fixture Dimensions</b> | D35-1/2" x H20-1/8"                                     |
|---------------------------|---------------------------------------------------------|
| Light Source              | LED with DC Driver                                      |
| Wattage                   | 43W                                                     |
| Total Lumens              | 3060lm                                                  |
| Delivered Lumens          | 1875lm*                                                 |
| Voltage                   | 120V                                                    |
| Color Temperature         | 3000K                                                   |
| CRI (Ra)                  | 90CRI                                                   |
| Optional Color Temps      | 2700K - 5000K Available, Minimum Order Quantities Apply |
| LED Rated Life            | 50,000 hours                                            |
| Dimming                   | 100% - 10%, TRIAC or ELV Dimmer (Not Included)          |
| Diffuser Details          | Frosted acrylic diffuser                                |
| Shade Details             | Cast Aluminum Shade                                     |
| Adjustable                | Yes                                                     |
| Wire Length               | 120" Max                                                |
| Wire Type                 | Black Coaxial Wire                                      |
| Minimum Hang Height       | 24"                                                     |
| Location                  | Dry                                                     |
| Warranty                  | 5 Years                                                 |
| CEC Title 24 JA8          | Yes, JA8-19                                             |
| Canopy Dimensions         | D6-1/2" x H1-1/4"                                       |
| Finish Option(s)          | Black                                                   |