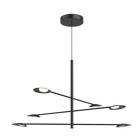

## **DESCRIPTION**

Influenced by natural forms of flora, the Rotaire collection is a culmination of minimalist sensibilities and natural inspirations. Designed to mimic the form and flow of flowers and vines, the strong stems of this collection create the perfect frame for the illumination from each "leaf". The Rotaire is sure to bloom in both small and large spaces alike.