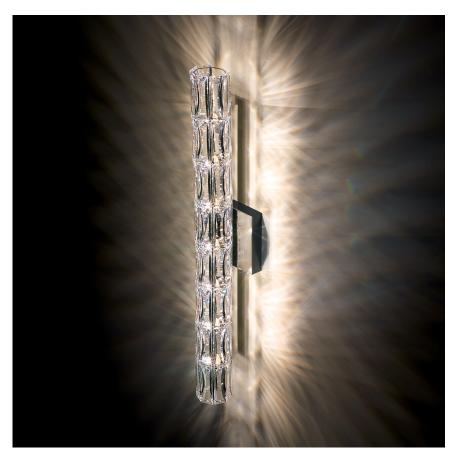

## VERVE SVR625

Personality-led design is the hallmark of any eclecticism devotee. This energizing presence is born from a tower of Swarovski crystals with a resplendent backlit style. Itâs one way to reimagine the contemporary with great design ingenuity. Fitting with midcentury modern furnishings that mirror an element of arresting shapes and quirky accents.

## **SPECIFICATIONS**

| Type:              | Wall Sconce          |
|--------------------|----------------------|
| Width/Length:      | 4.52in / 11cm        |
| Height:            | 23.94in / 61cm       |
| ✓ Depth/Extension: | 3.7in / 9cm          |
| Hang Weight:       | 6.3lbs / 2.8kg       |
| Tier Count:        | 1                    |
| Bulb Count:        | 7                    |
| Bulb Info:         | (7) G9, 25 MAX, G9** |
| Voltage:           | 110V / 220V          |