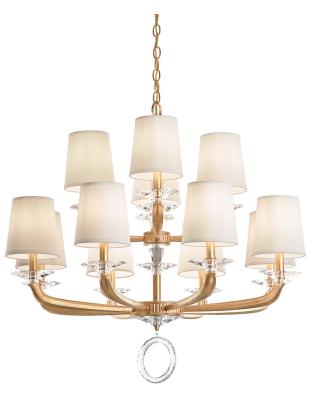

## EMILEA MA1012

The Emilea chandelier offers a look that combines the best of both worlds. Emilea has a classic, cast arm structure interspersed with crystal accents for a modern and sleek look, and is a subtly elegant design perfect for todayâs interiors.

## MORE EMILEA

MA1008 MA1006 MA1005 MA1002

| SPECIFICATIONS |                 |                |
|----------------|-----------------|----------------|
|                | Type:           | Chandelier     |
|                | ↔ Width/Length: | 33.5in / 85cm  |
|                | Height:         | 31in / 79cm    |
|                | ↓ Chain Length: | 40in / 102cm   |
|                |                 | 28lbs / 12.6kg |