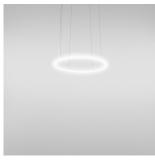

# Alphabet Of Light Circular 90 suspension

### Light distribution

Direct/Indirect

Luminaire weight 13.23 lbs / 6 kg

Warranty