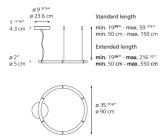

|
| Led type                           | 48.8W Array*                       |
| CCT (Correlated Color Temperature) | 3000K                              |
| CRI (Color Rendering Index)        | >80                                |
| Life expectancy                    | 50000Hrs                           |
| Control type                       | Dimmable 2-Wire / Dimmable 0-10V** |
| Input Voltage                      | 120-277V                           |
| Driver                             | EFORE - 1 x RCL050-1400A           |
|                                    |                                    |

\*\*2-wire only dimmable at 120V

Features & Accessories

• Suitable for damp locations

• Driver is compatible to both 2-wire dimming and 0-10V dimming options

#### Dimensions



### Light distribution

Direct/Indirect

Luminaire weight 13.23 lbs / 6 kg

Warranty





# Packaging

1 Box

1 x 43-13/16" x 44-9/16" x 8-3/4" / 21.16 lbs - 111 cm x 113 cm x 22 cm / 9.6 kg