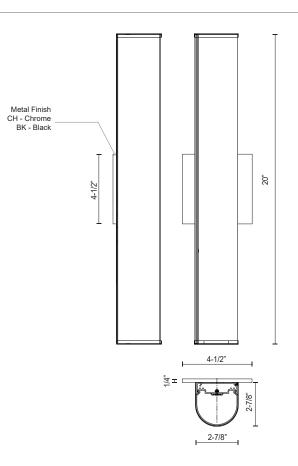

## SPECIFICATION DETAILS

\* For custom options, consult factory for details.

| Fixture Dimensions                                          | W20" x H2-7/8" x E2-7/8"                                        |
|-------------------------------------------------------------|-----------------------------------------------------------------|
| Light Source                                                | AC LED Module                                                   |
| Wattage                                                     | 21W                                                             |
| Total Lumens                                                | 1600lm                                                          |
| Delivered Lumens                                            | BK-1275Im; CH-1312Im;                                           |
| Voltage                                                     | 120V                                                            |
| Color Temperature                                           | 3000K                                                           |
| CRI (Ra)                                                    | 90CRI                                                           |
| Optional Color Temps                                        | 2700K - 5000K Available, Minimum Order Quantities<br>Apply      |
| LED Rated Life                                              | 50,000 hours                                                    |
|                                                             |                                                                 |
| Dimming                                                     | 100% - 10%, ELV Dimmer (Not Included)                           |
| Dimming<br>Diffuser Details                                 | 100% - 10%, ELV Dimmer (Not Included)<br>White Acrylic Diffuser |
|                                                             | ,                                                               |
| Diffuser Details                                            | White Acrylic Diffuser                                          |
| Diffuser Details ADA Compliant                              | White Acrylic Diffuser<br>Yes                                   |
| Diffuser Details<br>ADA Compliant<br>Location               | White Acrylic Diffuser<br>Yes<br>Damp                           |
| Diffuser Details<br>ADA Compliant<br>Location<br>Compliance | White Acrylic Diffuser       Yes       Damp       ADA           |