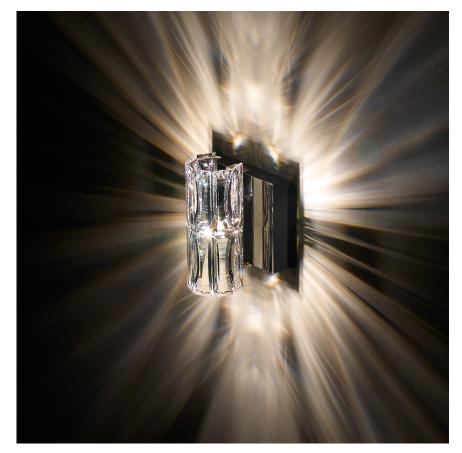

## VERVE

SVR605

Personality-led design is the hallmark of any eclecticism devotee. This energizing presence is born from a tower of Swarovski crystals with a resplendent backlit style. Itâs one way to reimagine the contemporary with great design ingenuity. Fitting with midcentury modern furnishings that mirror an element of arresting shapes and quirky accents.

## **OPTIONS**

Crystals From Swarovski (S)

-SS1

MORE VERVE **SVR625 SVR615** 

|--|

| Туре:                              | Wall Sconce          |
|------------------------------------|----------------------|
| ↔ Width/Length:                    | 4.25in / 11cm        |
| Height:                            | 4.98in / 13cm        |
| Depth/Extension:                   | 3.7in / 9cm          |
| Hang Weight:                       | 2.4lbs / 1.1kg       |
| Tier Count:                        | 1                    |
| Bulb Count:                        | 1                    |
| Bulb Info:                         | (1) G9, 25 MAX, G9** |
| Voltage:                           | 110V / 220V          |
| *Bulb Included **Bulb Not Included |                      |