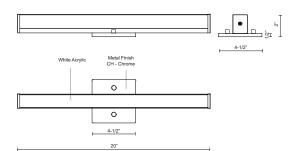

## JANE-SLIM VL6220

VANITY

Simplistic Modern LED with rectangular shaped white acrylic finished with chrome end caps and matching canopy. Equipped with our powerful 120V AC LED technology, and may be mounted horizontally or vertically. Available in three different sizes and four different design styles.

## **SPECIFICATION DETAILS**

\* For custom options, consult factory for details.

| Fixture Dimensions       | W20" x H4-1/2" x E2"                                       |
|--------------------------|------------------------------------------------------------|
| Light Source             | AC LED Module                                              |
| Wattage                  | 21W                                                        |
| Total Lumens             | 1600lm                                                     |
| Delivered Lumens         | CH-1066lm                                                  |
| Voltage                  | 120V                                                       |
| Color Temperature        | 3000K                                                      |
| CRI (Ra)                 | 90CRI                                                      |
| Optional Color Temps     | 2700K - 5000K Available, Minimum Order Quantities<br>Apply |
| LED Rated Life           | 50,000 hours                                               |
| Dimming                  | 100% - 10%, ELV Dimmer (Not Included)                      |
| Diffuser Details         | White Acrylic Diffuser                                     |
| ADA Compliant            | Yes                                                        |
| Location                 | Damp                                                       |
| Compliance               | ADA                                                        |
| Warranty                 | 5 Years                                                    |
| Mounting Style           | All Orientation; Wall;                                     |
| <b>Canopy Dimensions</b> | W4-1/2" x H4-1/2" x E1/2"                                  |
| Finish Option(s)         | Chrome                                                     |