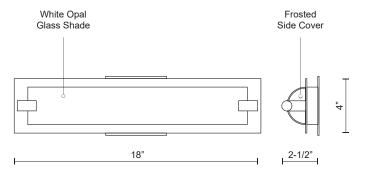

## **DESCRIPTION**

**PROJECT** 

Single lamp vanity with white opal glass cylinder and frosted side covers, metal details available in brushed nickel or chrome finish. Equipped with our powerful 120V AC LED technology. Available in three different sizes see series for full details.

## **SPECIFICATION DETAILS**

 $\ensuremath{^{\star}}$  For custom options, consult factory for details.

| Fixture Dimensions   | W18" x H4" x E2-1/2"                                       |
|----------------------|------------------------------------------------------------|
| Light Source         | AC LED Module                                              |
| Total Lumens         | 1600lm                                                     |
| Wattage              | 21W                                                        |
| Delivered Lumens     | CH-1101lm                                                  |
| Voltage              | 120V                                                       |
| Color Temperature    | 3000K                                                      |
| CRI (Ra)             | 90CRI                                                      |
| Optional Color Temps | 2700K - 5000K Available, Minimum Order Quantities<br>Apply |
| LED Rated Life       | 50,000 hours                                               |
| Dimming              | 100% - 10%, ELV Dimmer (Not Included)                      |
| Glass Details        | Opal Glass                                                 |
| ADA Compliant        | Yes                                                        |
| Compliance           | ADA                                                        |
| Location             | Damp                                                       |
| Warranty             | 5 Years                                                    |
| Mounting Style       | All Orientation; Wall;                                     |
| Canopy Dimensions    | W4-3/8" x H4-3/8" x E1/8"                                  |