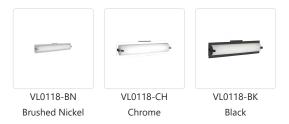

## **DESCRIPTION**

**PROJECT** 

Single lamp vanity with white opal glass cylinder and frosted side covers, metal details available in brushed nickel or chrome finish. Equipped with our powerful 120V AC LED technology. Available in three different sizes see series for full details.