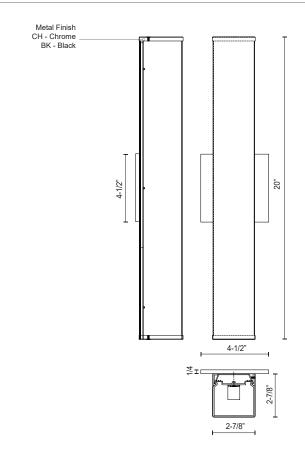

## **SPECIFICATION DETAILS**

 $\ensuremath{^{\star}}$  For custom options, consult factory for details.

| Fixture Dimensions   | W20" x H2-7/8" x E2-7/8"                                   |
|----------------------|------------------------------------------------------------|
| Light Source         | AC LED Module                                              |
| Wattage              | 22W                                                        |
| Total Lumens         | 1600lm                                                     |
| Delivered Lumens     | BK-1189lm; CH-1232lm;                                      |
| Voltage              | 120V                                                       |
| Color Temperature    | 3000K                                                      |
| CRI (Ra)             | 90CRI                                                      |
| Optional Color Temps | 2700K - 5000K Available, Minimum Order Quantities<br>Apply |
| LED Rated Life       | 50,000 hours                                               |
| Dimming              | 100% - 10%, ELV Dimmer (Not Included)                      |
| Diffuser Details     | White Acrylic Diffuser                                     |
| ADA Compliant        | Yes                                                        |
| Location             | Damp                                                       |
| Compliance           | ADA                                                        |
| Warranty             | 5 Years                                                    |
| Mounting Style       | All Orientation; Wall;                                     |
| Canopy Dimensions    | W4-1/2" x H4-1/2" x E1/4"                                  |