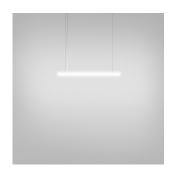

1204008A



# Design By =

BJARKE INGELS GROUP

#### Collection

Architectural







## Colors & Finishes =

White (Diffuser & Canopy)



## Materials

- Illuminated tubes in opaque injection molded PMMA resin
- 360° light emission
- Aluminum frame suspended by steel cables

#### Specifications =

| •                                  |                                    |
|------------------------------------|------------------------------------|
| Delivered lumens                   | 3484lm                             |
| Light output ratio                 | 99.5lm/W                           |
| Power consumption                  | 35W                                |
| Led type                           | 29.5W Array*                       |
| CCT (Correlated Color Temperature) | 3000K