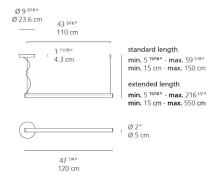

Power consumption                  | 35W                                |
| Led type                           | 29.5W Array*                       |
| CCT (Correlated Color Temperature) | 3000K                              |
| CRI (Color Rendering Index)        | >80                                |
| Life expectancy                    | 50000Hrs                           |
| Control type                       | Dimmable 2-Wire / Dimmable 0-10V** |
| Input Voltage                      | 120-277V                           |
| Driver                             | EFORE - 1 x RCL040-0800A           |

<sup>\*\*2-</sup>wire only dimmable at 120V

#### Features & Accessories

- Suitable for damp locations
- Driver is compatible to both 2-wire dimming and 0-10V dimming options

## Dimensions



# Light distribution

Direct/Indirect

# Luminaire weight

4.74 lbs / 2.15 kg

Warranty

# **Packaging**

1 x 75-11/16" x 12-1/8" x 12-1/8" / 11.38 lbs - 192 cm x 30.5 cm x 30.5 cm / 5.16 kg