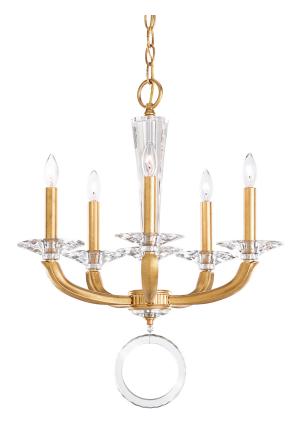

## **EMILEA**

MA1005

The Emilea chandelier offers a look that combines the best of both worlds. Emilea has a classic, cast arm structure interspersed with crystal accents for a modern and sleek look, and is a subtly elegant design perfect for todayâs interiors.

## **SPECIFICATIONS**

| Type:         | Chandelier             |
|---------------|------------------------|
| Width/Length: | 19.5in / 50cm          |
| ♣ Height:     | 22.5in / 57cm          |
|               | 40in / 102cm           |
| Hang Weight:  | 14lbs / 6.3kg          |
| Tier Count:   | 1                      |
| Bulb Count:   | 5                      |
| Bulb Info:    | (5) E12, 40 MAX, B10** |
| Voltage:      | 110V / 220V / CCC      |