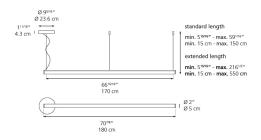

Power consumption                  | 50W                                |
| Led type                           | 44.8W Array*                       |
| CCT (Correlated Color Temperature) | 3000K                              |
| CRI (Color Rendering Index)        | >80                                |
| Life expectancy                    | 50000Hrs                           |
| Control type                       | Dimmable 2-Wire / Dimmable 0-10V** |
| Input Voltage                      | 120-277V                           |
| Driver                             | EFORE - 1 x RCL050-1200A           |

<sup>\*\*2-</sup>wire only dimmable at 120V

#### Features & Accessories

- Suitable for damp locations
- Driver is compatible to both 2-wire dimming and 0-10V dimming options

### Dimensions



## **Packaging**

1 x 75-11/16" x 12-1/8" x 12-1/8" / 11.6 lbs - 192 cm x 30.5 cm x 30.5 cm / 5.26 kg

## Light distribution =

Direct/Indirect

## Luminaire weight

5.95 lbs / 2.7 kg

Warranty