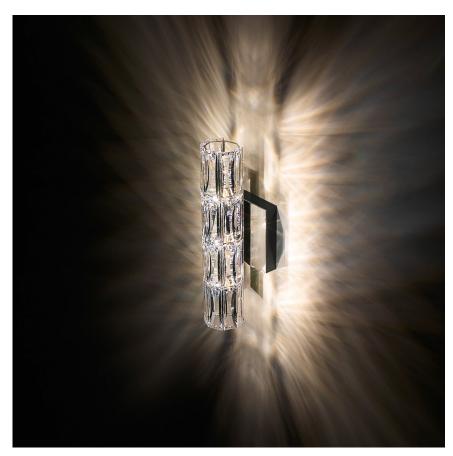

## VERVE SVR405

Personality-led design is the hallmark of any eclecticism devotee. This energizing presence is born from a tower of Swarovski crystals with a resplendent backlit style. Itâs one way to reimagine the contemporary with great design ingenuity. Fitting with midcentury modern furnishings that mirror an element of arresting shapes and quirky accents.