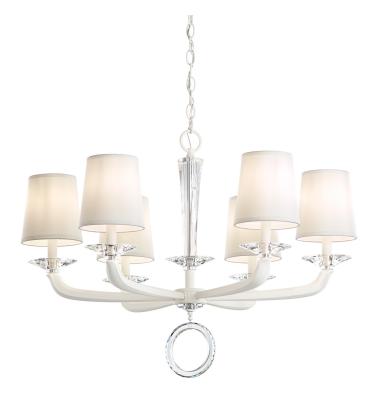

## **EMILEA**

MA1006

The Emilea chandelier offers a look that combines the best of both worlds. Emilea has a classic, cast arm structure interspersed with crystal accents for a modern and sleek look, and is a subtly elegant design perfect for todayâs interiors.

## **SPECIFICATIONS**

| Type:         | Chandelier             |
|---------------|------------------------|
| Width/Length: | 30.5in / 77cm          |
| ♣ Height:     | 22.5in / 57cm          |
|               | 40in / 102cm           |
| Hang Weight:  | 21lbs / 9.5kg          |
| Tier Count:   | 1                      |
| Bulb Count:   | 6                      |
| Bulb Info:    | (6) E12, 40 MAX, B10** |
| Voltage:      | 110V / 220V / CCC      |