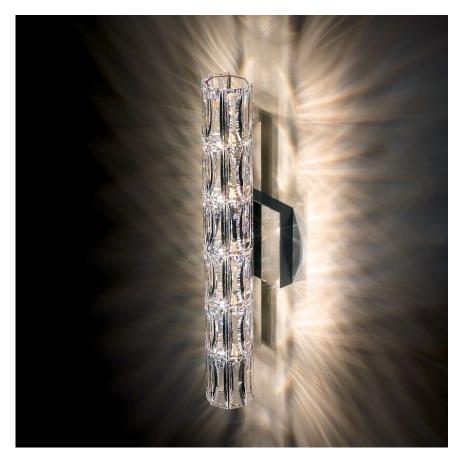

## VERVE SVR615

Personality-led design is the hallmark of any eclecticism devotee. This energizing presence is born from a tower of Swarovski crystals with a resplendent backlit style. Itâs one way to reimagine the contemporary with great design ingenuity. Fitting with midcentury modern furnishings that mirror an element of arresting shapes and quirky accents.

## **SPECIFICATIONS**

| Type:              | Wall Sconce          |
|--------------------|----------------------|
| Width/Length:      | 4.25in / 11cm        |
| + Height:          | 17.95in / 46cm       |
| ▶ Depth/Extension: | 3.7in / 9cm          |
| Hang Weight:       | 5lbs / 2.3kg         |
| Tier Count:        | 1                    |
| Bulb Count:        | 5                    |
| Bulb Info:         | (5) G9, 25 MAX, G9** |
| Voltage:           | 110V / 220V          |