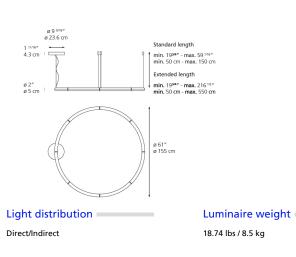

### Dimensions

Packaging

1 Box

1 x 69" x 69" x 7" / 27.56 lbs - 175 cm x 175 cm x 17.5 cm / 12.5 kg

Warranty