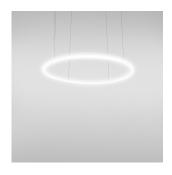

# Alphabet Of Light Circular 155 suspension

# Collection Architectural

### Materials

- Illuminated tubes in opaque injection molded PMMA resin
- 8 modules assembled
- 360° light emission
- Aluminum frame suspended by steel cables

| Specifications                     |                                    |
|------------------------------------|------------------------------------|
| Delivered lumens                   | 12667lm                            |
| Light output ratio                 | 115.2lm/W                          |
| Power consumption                  | 98W                                |
| Led type                           | 84.5W Array*                       |
| CCT (Correlated Color Temperature) | 3000К                              |
| CRI (Color Rendering Index)        | >80                                |
| Life expectancy                    | 50000Hrs                           |
| Control type                       | Dimmable 2-Wire / Dimmable 0-10V** |
| Input Voltage                      | 120-277V                           |
| Driver                             | EFORE - 2 x RCL050-1200A           |
|                                    |                                    |