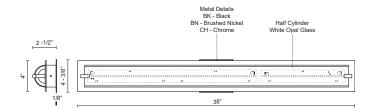

## **SPECIFICATION DETAILS**

 $\ensuremath{^{\star}}$  For custom options, consult factory for details.

| Fixture Dimensions   | W38" x H4" x E2-1/2"                                       |
|----------------------|------------------------------------------------------------|
| Light Source         | AC LED Module                                              |
| Total Lumens         | 3600lm                                                     |
| Wattage              | 45W                                                        |
| Delivered Lumens     | BN-2610lm; CH-2256lm;                                      |
| Voltage              | 120V                                                       |
| Color Temperature    | 3000K                                                      |
| CRI (Ra)             | 90CRI                                                      |
| Optional Color Temps | 2700K - 5000K Available, Minimum Order Quantities<br>Apply |
| LED Rated Life       | 50,000 hours                                               |
| Dimming              | 100% - 10%, ELV Dimmer (Not Included)                      |
| Glass Details        | Opal Glass                                                 |
| ADA Compliant        | Yes                                                        |
| Compliance           | ADA                                                        |
| Location             | Damp                                                       |
| Warranty             | 5 Years                                                    |
| Mounting Style       | All Orientation; Wall;                                     |
| Canopy Dimensions    | W4-3/8" x H4-3/8" x E1/8"                                  |
|                      |                                                            |