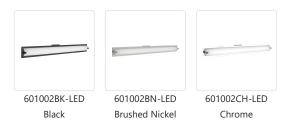

## **DESCRIPTION**

**PROJECT** 

Single lamp vanity with white opal glass cylinder and frosted side covers, metal details available in brushed nickel or chrome finish. Equipped with our powerful 120V AC LED technology. Available in three different sizes see series for full details.