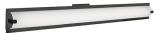

## **DESCRIPTION**

**PROJECT** 

Single lamp vanity with white opal glass cylinder and frosted side covers, metal details available in brushed nickel or chrome finish. Equipped with our powerful 120V AC LED technology. Available in three different sizes see series for full details.