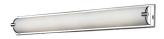

## **CHARLOTTE** 601465-LED

**VANITY** 

## **DESCRIPTION**

Single lamp LED vanity with white opal glass half cylinder and metal side covers. Metal details available in chrome finish, and is equipped with our powerful 120V AC LED technology.