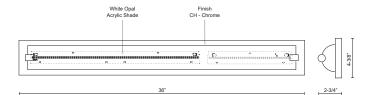

## **SPECIFICATION DETAILS**

\* For custom options, consult factory for details.

| Fixture Dimensions   | W36" x H4-3/8" x E2-3/4"                                   |
|----------------------|------------------------------------------------------------|
| Light Source         | AC LED Module                                              |
| Wattage              | 41W                                                        |
| Total Lumens         | 3200lm                                                     |
| Delivered Lumens     | CH-1548lm                                                  |
| Voltage              | 120V                                                       |
| Color Temperature    | 3000K                                                      |
| CRI (Ra)             | 90CRI                                                      |
| Optional Color Temps | 2700K - 5000K Available, Minimum Order Quantities<br>Apply |
| LED Rated Life       | 50,000 hours                                               |
| Dimming              | 100% - 10%, ELV Dimmer (Not Included)                      |
| Glass Details        | Opal Glass                                                 |
| ADA Compliant        | Yes                                                        |
| Location             | Damp                                                       |
|                      | 454                                                        |
| Compliance           | ADA                                                        |
| Compliance Warranty  | 5 Years                                                    |
| •                    |                                                            |