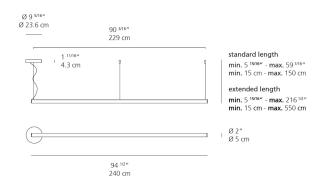

Power consumption                  | 68W                                |
| Led type                           | 59.1W Array*                       |
| CCT (Correlated Color Temperature) | 3000K                              |
| CRI (Color Rendering Index)        | >80                                |
| Life expectancy                    | 50000Hrs                           |
| Control type                       | Dimmable 2-Wire / Dimmable 0-10V** |
| Input Voltage                      | 120-277V                           |
| Driver                             | EFORE - 2 x RCL040-0800A           |

<sup>\*\*2-</sup>wire only dimmable at 120V

#### Features & Accessories

- Suitable for damp locations
- Driver is compatible to both 2-wire dimming and 0-10V dimming options

## Dimensions



# Light distribution =

Direct/Indirect

# Luminaire weight

7.23 lbs / 3.28 kg

Warranty

# **Packaging**

1 x 98-1/2" x 12-1/8" x 12-1/8" / 13.67 lbs - 250 cm x 30.5 cm x 30.5 cm / 6.2 kg