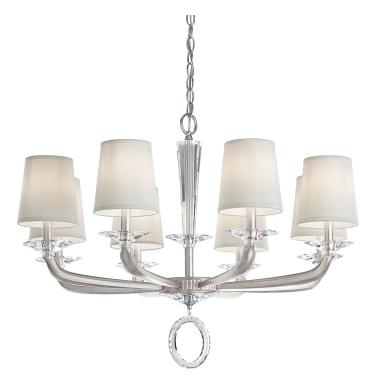

## **EMILEA**

MA1008

The Emilea chandelier offers a look that combines the best of both worlds. Emilea has a classic, cast arm structure interspersed with crystal accents for a modern and sleek look, and is a subtly elegant design perfect for todayâs interiors.

## **SPECIFICATIONS**

| Type:         | Chandelier             |
|---------------|------------------------|
| Width/Length: | 33in / 84cm            |
| ♣ Height:     | 24in / 61cm            |
|               | 123in / 312cm          |
| Hang Weight:  | 26lbs / 11.7kg         |
| Tier Count:   | 1                      |
| Bulb Count:   | 8                      |
| Bulb Info:    | (8) E12, 40 MAX, B10** |
| Voltage:      | 110V / 220V / CCC      |