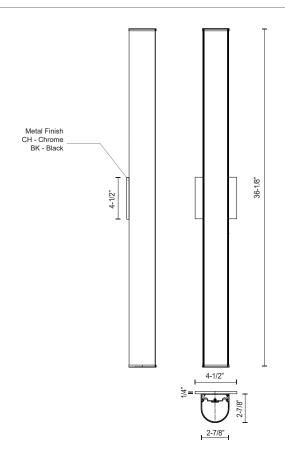

## SPECIFICATION DETAILS

\* For custom options, consult factory for details.

| Fixture Dimensions   | W36-1/8" x H2-7/8" x E2-7/8"                               |
|----------------------|------------------------------------------------------------|
| Light Source         | AC LED Module                                              |
| Total Lumens         | 3600lm                                                     |
| Wattage              | 45W                                                        |
| Delivered Lumens     | BK-2918lm; CH-3002lm;                                      |
| Voltage              | 120V                                                       |
| Color Temperature    | 3000K                                                      |
| CRI (Ra)             | 90CRI                                                      |
| Optional Color Temps | 2700K - 5000K Available, Minimum Order Quantities<br>Apply |
| LED Rated Life       | 50,000 hours                                               |
| Diffuser Details     | White Acrylic Diffuser                                     |
| Dimming              | 100% - 10%, ELV Dimmer (Not Included)                      |
| ADA Compliant        | Yes                                                        |
| Compliance           | ADA                                                        |
| Location             | Damp                                                       |
| Warranty             | 5 Years                                                    |
| Mounting Style       | All Orientation; Wall;                                     |
| Canopy Dimensions    | W4-1/2" x H4-1/2" x E1/4"                                  |
|                      |                                                            |