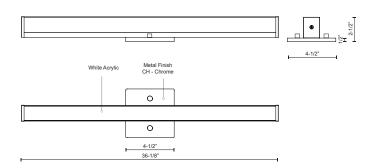

## **DESCRIPTION**

Simplistic Modern LED with rectangular shaped white acrylic finished with chrome end caps and matching canopy. Equipped with our powerful 120V AC LED technology, and may be mounted horizontally or vertically. Available in three different sizes and four different design styles.

## **SPECIFICATION DETAILS**

\* For custom options, consult factory for details.

| Fixture Dimensions   | W36-1/8" x H4-1/2" x E2-1/2"                               |
|----------------------|------------------------------------------------------------|
| Light Source         | LED                                                        |
| Wattage              | 49W                                                        |
| Total Lumens         | 3600lm                                                     |
| Delivered Lumens     | CH-2179lm                                                  |
| Voltage              | 120V                                                       |
| Color Temperature    | 3000K                                                      |
| CRI (Ra)             | 90CRI                                                      |
| Optional Color Temps | 2700K - 5000K Available, Minimum Order Quantities<br>Apply |
| LED Rated Life       | 50,000 hours                                               |
| Dimming              | 100% - 10%, ELV Dimmer (Not Included)                      |
| Diffuser Details     | White Acrylic Diffuser                                     |
| ADA Compliant        | Yes                                                        |
| Location             | Damp                                                       |
| Compliance           | ADA                                                        |
| Warranty             | 5 Years                                                    |
| Canopy Dimensions    | W4-1/2" x H4-1/2" x E1/2"                                  |
| Finish Option(s)     | Chrome                                                     |